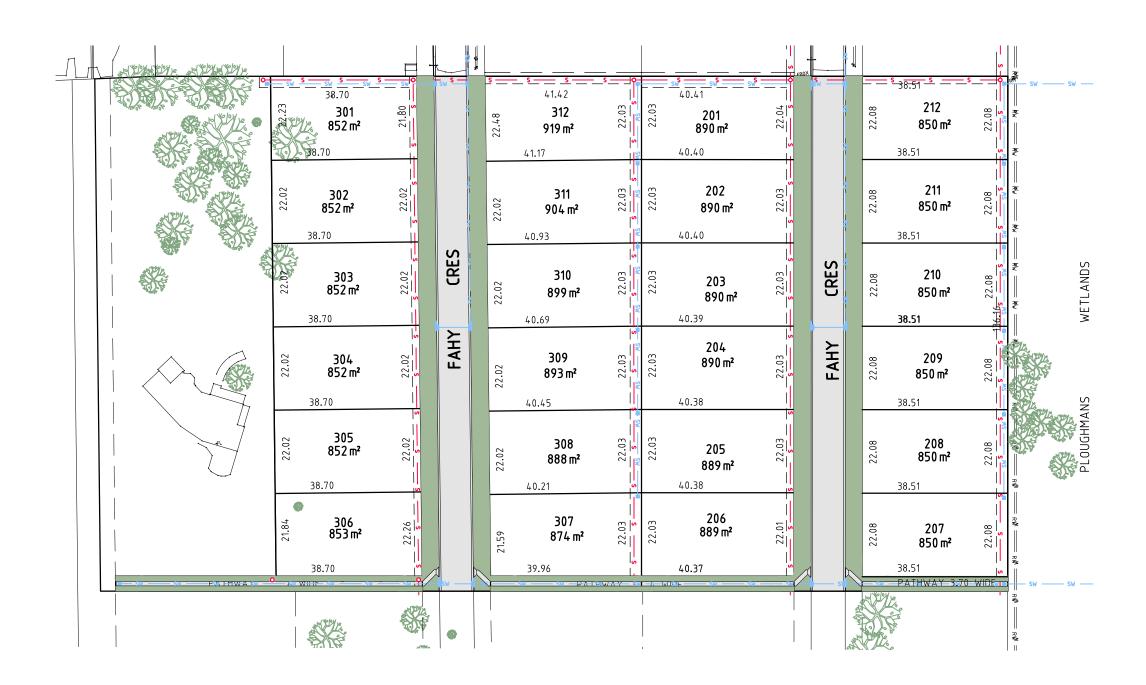

## "YACKERBOON - STAGE 2"

FOR FURTHER INFORMATION ON:

## "YACKERBOON - STAGE 2"

Contact: ALLISON DAVIS - RAY WHITE ORANGE Mobile: 0427 273 306

## NOTES:

THIS PLAN MUST NOT BE COPIED WITHOUT THESE NOTES,

THE LOT DIMENSIONS AND AREAS SHOWN ARE SUBJECT TO SURVEY AND DETAILED ENGINEERING DESIGN.

EASEMENTS FOR SERVICES WILL AFFECT SOME LOTS. THE LOCATIONS AND SIZES OF THESE EASEMENTS IS SUBJECT TO DETAILED ENGINEERING DESIGN.

|            | 5                           | 0    | 5    | 10              | 15 | 20 | 25m |            |  |
|------------|-----------------------------|------|------|-----------------|----|----|-----|------------|--|
|            |                             | 9    | CALE | 1:500<br>1:1000 |    |    |     |            |  |
| JOB No.:   | DE'                         | VELO | PER: |                 |    |    |     | REV. DATE: |  |
| 19053-SALE | FENTON DEVELOPMENTS PTY LTD |      |      |                 |    |    |     | D 8/01/20  |  |